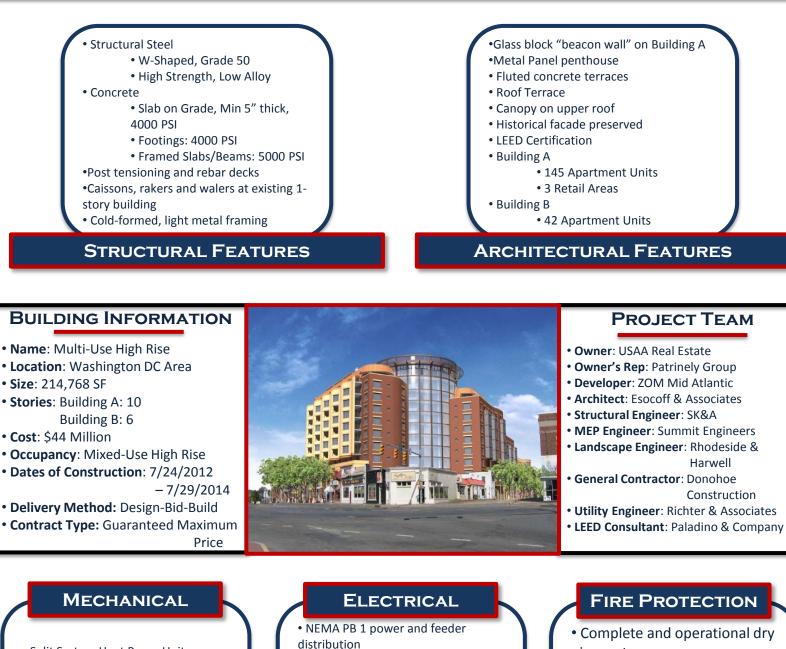

## **MULTI-USE HIGH RISE**

## WASHINGTON DC AREA

- Split System Heat Pump Units
- Rooftop heat pump
- Mounted Exhaust Systems
- 3 100% Outside Air Make Up Air Units
- Ceiling diffusers
- Fan wall / unit heaters
- Stair pressurization / garage fans